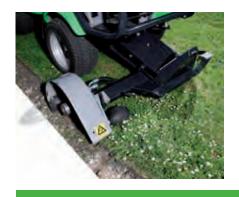

## Standard equipment:

Rotary cutter with two blades

The lawn edger had two blades for optimal performance. While cutting the edge the machine also cultivates the ground for a perfect result.

Adjustable working depth

The working depth is regulated according to ground conditions, by adjusting the support wheel.

Reversible blade

Makes it possible to cutting outwards or inwards.

Adjustable offset

Makes it possible to adjust the distance between machine and work area.