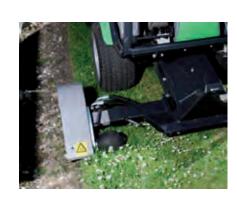

## Standard equipment:

Rotary cutter with two blades

The lawn edger had two blades for optimal performance. While cutting the edge the machine also cultivates the ground for a perfect result.

Adjustable working depth

The working depth is regulated according to ground conditions, by adjusting the support wheel.

Reversible blade

Makes it possible to cutting outwards or inwards.

Adjustable offset

Makes it possible to adjust the distance between machine and work area.