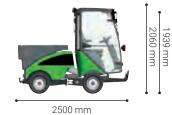

#### **Technical specifications**

| Dimensions                                        |    |             |
|---------------------------------------------------|----|-------------|
| Length                                            | mm | 2500        |
| Width                                             | mm | 1068        |
| Height with cabin / roll bar (ROPS)               | mm | 1939 / 2060 |
|                                                   |    |             |
| Storage dimensions                                |    |             |
| Length                                            | mm | 1185        |
| Width                                             | mm | 880         |
| Height                                            | mm | 585         |
|                                                   |    |             |
| Weights                                           |    |             |
| Weight with cabin / roll bar (ROPS) <sup>1)</sup> | kg | 966 / 936   |
| Payload with cabin / roll bar (ROPS)              | kg | 644 / 674   |
| Weight (load carrier)                             | kg | 26          |
|                                                   |    |             |
| Performance                                       |    |             |
| Platform, length                                  | mm | 820         |
| Platform, width                                   | mm | 760         |
| Platform, height                                  | mm | 68-200      |
| Volume                                            | 1  | 95          |
| Load carrying capacity, max.                      | kg | 100         |
| Loading height                                    | mm | 900         |
| OF contified according to FU directive            | _  |             |