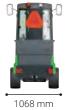

#### **Technical specifications**

| Dimensions                                        |    |             |
|---------------------------------------------------|----|-------------|
| Length                                            | mm | 2500        |
| Width                                             | mm | 1068        |
| Height with cabin / roll bar (ROPS)               | mm | 1939 / 2060 |
|                                                   |    |             |
| Storage dimensions                                |    |             |
| Length                                            | mm | 1185        |
| Width                                             | mm | 880         |
| Height                                            | mm | 585         |
|                                                   |    |             |
| Weights                                           |    |             |
| Weight with cabin / roll bar (ROPS) <sup>1)</sup> | kg | 966 / 936   |
| Payload with cabin / roll bar (ROPS)              | kg | 644 / 674   |
| Weight (load carrier)                             | kg | 26          |
|                                                   |    |             |
| Performance                                       |    |             |
| Platform, length                                  | mm | 820         |
| Platform, width                                   | mm | 760         |
| Platform, height                                  | mm | 68-200      |
| Volume                                            | 1  | 95          |
| Load carrying capacity, max.                      | kg | 100         |
| Loading height                                    | mm | 900         |
| OF contified according to FU directive            | _  |             |