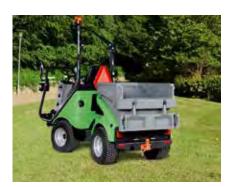

## - City Ranger 2260

#### Standard equipment:

| Lashing hooks      | The load carrier has 4 lashing hooks to strap down tools etc.              |
|--------------------|----------------------------------------------------------------------------|
| Light weight       | Produced in PE plastic the load carrier is lightweight and easy to handle. |
| Low loading height | Facilitates ergonomic loading reducing the strain on the back.             |