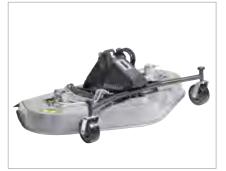

**Floating function** 

Mulch mower kit

Extra equipment (options):

screens

Top filter

blades

. 939 mm )60 mm

| Using the control handle, the cutter can be tipped for easy cleaning and maintenance.                                                                                                                                                                                                                             | Dimensions                                             | 1      | 1           |
|-------------------------------------------------------------------------------------------------------------------------------------------------------------------------------------------------------------------------------------------------------------------------------------------------------------------|--------------------------------------------------------|--------|-------------|
| easy cleaning and maintenance.                                                                                                                                                                                                                                                                                    | Length                                                 | mm     | 3080        |
| The cutting height is adjustable using the hydraulic system of the machine.                                                                                                                                                                                                                                       | Width                                                  | mm     | 1582        |
|                                                                                                                                                                                                                                                                                                                   | Height with cabin / roll bar (ROPS)                    | mm     | 1939 / 2060 |
| The cutter is equipped with specially developed blades which ensure a nice result in shorter time and using less power.                                                                                                                                                                                           | Storage dimensions                                     |        |             |
|                                                                                                                                                                                                                                                                                                                   | Length                                                 | mm     | 990         |
| Piano wheels which move the cutter in line with the manoeuvring are equipped with heavy slide bearings in their wheel forks for durability.                                                                                                                                                                       | Width                                                  | mm     | 1582        |
|                                                                                                                                                                                                                                                                                                                   | Height                                                 | mm     | 490         |
| The lawn protection screens protect both the blades<br>and the lawn. The screens prevent larger sharp or hard<br>objects from hitting the knives, thereby reducing wear<br>of the knives. The screens also protect the lawn, as you<br>avoid them running down into the lawn if the mower is<br>lowered too much. | Weights                                                |        |             |
|                                                                                                                                                                                                                                                                                                                   | Weight (rotary mower)                                  | kg     | 135         |
|                                                                                                                                                                                                                                                                                                                   | Weight (mulch mower)                                   | kg     | 143         |
|                                                                                                                                                                                                                                                                                                                   |                                                        |        |             |
|                                                                                                                                                                                                                                                                                                                   | Performance                                            |        |             |
| After lifting the mower it quickly returns to the floating position.                                                                                                                                                                                                                                              | Ground clearance below mower                           | mm     | 135         |
|                                                                                                                                                                                                                                                                                                                   | No. of mower blades                                    | pcs.   | 3           |
|                                                                                                                                                                                                                                                                                                                   | Cutting speed (tip speed)                              | m/sec. | 7.          |
| options):                                                                                                                                                                                                                                                                                                         | Cutting width                                          | mm     | 1500        |
|                                                                                                                                                                                                                                                                                                                   | Adjustable cutting height                              | mm     | 30-80       |
| For extra protection against overheating of the engine<br>it is recommended to equip your City Ranger 2260 with<br>a top filter when mowing the grass.                                                                                                                                                            | Theoretical mowing area - rotary                       | m²/h   | 1500        |
|                                                                                                                                                                                                                                                                                                                   | Theoretical mowing area - mulch                        | m²/h   | 13500       |
| The rotary mower can be changed into a mulch mower<br>with a new set of blades and a cover placed inside the<br>same mowing deck. Mulching creates fine trimmings,<br>which supply the soil with natural nutrients and reduc-<br>es the need of fertilisers.                                                      | Max. recommended operating speed                       |        |             |
|                                                                                                                                                                                                                                                                                                                   | Rotary mower *                                         | km/h   | 1(          |
|                                                                                                                                                                                                                                                                                                                   | Mulch mower (shorter grass) *                          | km/h   | (           |
|                                                                                                                                                                                                                                                                                                                   | Noise emissions                                        |        |             |
|                                                                                                                                                                                                                                                                                                                   | Sound power level LwA (2000/14/EC and DIN EN ISO 3744) | dB(A)  | 106         |
|                                                                                                                                                                                                                                                                                                                   | CE certified according to EU directive                 |        |             |
|                                                                                                                                                                                                                                                                                                                   | * Depends on grass and height.                         | 1      | 1           |