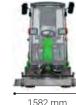

**Floating function** 

Mulch mower kit

Extra equipment (options):

screens

Top filter

blades

. 939 mm )60 mm

| Using the control handle, the cutter can be tipped for easy cleaning and maintenance.                                                                                                                                                                                                                             | Dimensions                                             | 1      | 1           |
|-------------------------------------------------------------------------------------------------------------------------------------------------------------------------------------------------------------------------------------------------------------------------------------------------------------------|--------------------------------------------------------|--------|-------------|
| easy cleaning and maintenance.                                                                                                                                                                                                                                                                                    | Length                                                 | mm     | 3080        |
| The cutting height is adjustable using the hydraulic system of the machine.                                                                                                                                                                                                                                       | Width                                                  | mm     | 1582        |
|                                                                                                                                                                                                                                                                                                                   | Height with cabin / roll bar (ROPS)                    | mm     | 1939 / 2060 |
| The cutter is equipped with specially developed blades which ensure a nice result in shorter time and using less power.                                                                                                                                                                                           | Storage dimensions                                     |        |             |
|                                                                                                                                                                                                                                                                                                                   | Length                                                 | mm     | 990         |
| Piano wheels which move the cutter in line with the manoeuvring are equipped with heavy slide bearings in their wheel forks for durability.                                                                                                                                                                       | Width                                                  | mm     | 1582        |
|                                                                                                                                                                                                                                                                                                                   | Height                                                 | mm     | 490         |
| The lawn protection screens protect both the blades<br>and the lawn. The screens prevent larger sharp or hard<br>objects from hitting the knives, thereby reducing wear<br>of the knives. The screens also protect the lawn, as you<br>avoid them running down into the lawn if the mower is<br>lowered too much. | Weights                                                |        |             |
|                                                                                                                                                                                                                                                                                                                   | Weight (rotary mower)                                  | kg     | 135         |
|                                                                                                                                                                                                                                                                                                                   | Weight (mulch mower)                                   | kg     | 143         |
|                                                                                                                                                                                                                                                                                                                   |                                                        |        |             |
|                                                                                                                                                                                                                                                                                                                   | Performance                                            |        |             |
| After lifting the mower it quickly returns to the floating position.                                                                                                                                                                                                                                              | Ground clearance below mower                           | mm     | 135         |
|                                                                                                                                                                                                                                                                                                                   | No. of mower blades                                    | pcs.   | 3           |
|                                                                                                                                                                                                                                                                                                                   | Cutting speed (tip speed)                              | m/sec. | 7.          |
| options):                                                                                                                                                                                                                                                                                                         | Cutting width                                          | mm     | 1500        |
|                                                                                                                                                                                                                                                                                                                   | Adjustable cutting height                              | mm     | 30-80       |
| For extra protection against overheating of the engine<br>it is recommended to equip your City Ranger 2260 with<br>a top filter when mowing the grass.                                                                                                                                                            | Theoretical mowing area - rotary                       | m²/h   | 1500        |
|                                                                                                                                                                                                                                                                                                                   | Theoretical mowing area - mulch                        | m²/h   | 13500       |
| The rotary mower can be changed into a mulch mower<br>with a new set of blades and a cover placed inside the<br>same mowing deck. Mulching creates fine trimmings,<br>which supply the soil with natural nutrients and reduc-<br>es the need of fertilisers.                                                      | Max. recommended operating speed                       |        |             |
|                                                                                                                                                                                                                                                                                                                   | Rotary mower *                                         | km/h   | 1(          |
|                                                                                                                                                                                                                                                                                                                   | Mulch mower (shorter grass) *                          | km/h   | (           |
|                                                                                                                                                                                                                                                                                                                   | Noise emissions                                        |        |             |
|                                                                                                                                                                                                                                                                                                                   | Sound power level LwA (2000/14/EC and DIN EN ISO 3744) | dB(A)  | 106         |
|                                                                                                                                                                                                                                                                                                                   | CE certified according to EU directive                 |        |             |
|                                                                                                                                                                                                                                                                                                                   | * Depends on grass and height.                         | 1      | 1           |