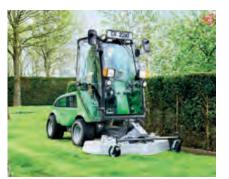

**Floating function** 

Mulch mower kit

Extra equipment (options):

screens

Top filter

blades

. 939 mm )60 mm

| Using the control handle, the cutter can be tipped for easy cleaning and maintenance.                                                                                                                                                                                                                             | Dimensions                                             | 1      | 1           |
|-------------------------------------------------------------------------------------------------------------------------------------------------------------------------------------------------------------------------------------------------------------------------------------------------------------------|--------------------------------------------------------|--------|-------------|
| easy cleaning and maintenance.                                                                                                                                                                                                                                                                                    | Length                                                 | mm     | 3080        |
| The cutting height is adjustable using the hydraulic system of the machine.                                                                                                                                                                                                                                       | Width                                                  | mm     | 1582        |
|                                                                                                                                                                                                                                                                                                                   | Height with cabin / roll bar (ROPS)                    | mm     | 1939 / 2060 |
| The cutter is equipped with specially developed blades which ensure a nice result in shorter time and using less power.                                                                                                                                                                                           | Storage dimensions                                     |        |             |
|                                                                                                                                                                                                                                                                                                                   | Length                                                 | mm     | 990         |
| Piano wheels which move the cutter in line with the manoeuvring are equipped with heavy slide bearings in their wheel forks for durability.                                                                                                                                                                       | Width                                                  | mm     | 1582        |
|                                                                                                                                                                                                                                                                                                                   | Height                                                 | mm     | 490         |
| The lawn protection screens protect both the blades<br>and the lawn. The screens prevent larger sharp or hard<br>objects from hitting the knives, thereby reducing wear<br>of the knives. The screens also protect the lawn, as you<br>avoid them running down into the lawn if the mower is<br>lowered too much. | Weights                                                |        |             |
|                                                                                                                                                                                                                                                                                                                   | Weight (rotary mower)                                  | kg     | 135         |
|                                                                                                                                                                                                                                                                                                                   | Weight (mulch mower)                                   | kg     | 143         |
|                                                                                                                                                                                                                                                                                                                   |                                                        |        |             |
|                                                                                                                                                                                                                                                                                                                   | Performance                                            |        |             |
| After lifting the mower it quickly returns to the floating position.                                                                                                                                                                                                                                              | Ground clearance below mower                           | mm     | 135         |
|                                                                                                                                                                                                                                                                                                                   | No. of mower blades                                    | pcs.   | 3           |
|                                                                                                                                                                                                                                                                                                                   | Cutting speed (tip speed)                              | m/sec. | 7.          |
| options):                                                                                                                                                                                                                                                                                                         | Cutting width                                          | mm     | 1500        |
|                                                                                                                                                                                                                                                                                                                   | Adjustable cutting height                              | mm     | 30-80       |
| For extra protection against overheating of the engine<br>it is recommended to equip your City Ranger 2260 with<br>a top filter when mowing the grass.                                                                                                                                                            | Theoretical mowing area - rotary                       | m²/h   | 1500        |
|                                                                                                                                                                                                                                                                                                                   | Theoretical mowing area - mulch                        | m²/h   | 13500       |
| The rotary mower can be changed into a mulch mower<br>with a new set of blades and a cover placed inside the<br>same mowing deck. Mulching creates fine trimmings,<br>which supply the soil with natural nutrients and reduc-<br>es the need of fertilisers.                                                      | Max. recommended operating speed                       |        |             |
|                                                                                                                                                                                                                                                                                                                   | Rotary mower *                                         | km/h   | 1(          |
|                                                                                                                                                                                                                                                                                                                   | Mulch mower (shorter grass) *                          | km/h   | (           |
|                                                                                                                                                                                                                                                                                                                   | Noise emissions                                        |        |             |
|                                                                                                                                                                                                                                                                                                                   | Sound power level LwA (2000/14/EC and DIN EN ISO 3744) | dB(A)  | 106         |
|                                                                                                                                                                                                                                                                                                                   | CE certified according to EU directive                 |        |             |
|                                                                                                                                                                                                                                                                                                                   | * Depends on grass and height.                         | 1      | 1           |