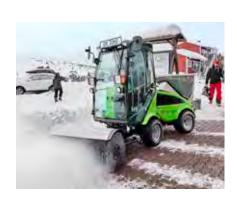

#### Standard equipment:

**Trapeze mounting** The trapeze-mounting ensures the snow sweeper

remains clear of the wheels of the utility machine at all times, whatever the angle. The snow sweeper automatically turns with the utility machine - always sweeping in front of the wheels of the utility machine.