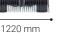

#### **Technical specifications**

CE certified according to EU directive

| Dimensions                          |      |             |
|-------------------------------------|------|-------------|
| Length                              | mm   | 3260        |
| Width                               | mm   | 1220        |
| Height with cabin / roll bar (ROPS) | mm   | 1939 / 2060 |
| Storage dimensions                  |      |             |
| Length                              | mm   | 820         |
| Width                               | mm   | 1220        |
| Height                              | mm   | 650         |
| Weight                              |      |             |
| Weight (snow sweeper)               | kg   | 104         |
| Performance                         |      |             |
| Clearing width - straight           | mm   | 1220        |
| Clearing width - angled 25°         | mm   | 1150        |
| Ground clearance below brush        | mm   | 420         |
| Brush diameter Ø                    | mm   | 550         |
| Operating speed                     | km/h | 1-15        |
| Theoretical sweeping capacity       | m²/h | 18300       |
| Handling snow depth up to           | mm   | 150         |
| Brush speed                         | rpm  | 0-240       |
| Turning angle                       |      | 25°         |