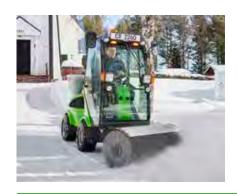

#### Standard equipment:

**Trapeze mounting** The trapeze-mounting ensures the snow sweeper

remains clear of the wheels of the utility machine at all times, whatever the angle. The snow sweeper automatically turns with the utility machine - always sweeping in front of the wheels of the utility machine.

Reverse rotation function

Reversing the brush rotation ensures that the operator can sweep material when reversing out of an alley or parking spot, which ensures an excellent result.

Adjustable speed

The rotation speed can easily be adjusted from the cabin to match the need for sweeping.