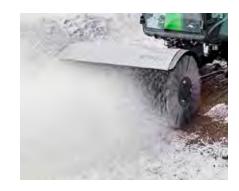

Reverse rotation function

Reversing the brush rotation ensures that the operator can sweep material when reversing out of an alley or parking spot, which ensures an excellent result.

Adjustable speed

The rotation speed can easily be adjusted from the cabin to match the need for sweeping.

#### **Technical specifications**

CE certified according to EU directive

| Dimensions                          |      |             |
|-------------------------------------|------|-------------|
| Length                              | mm   | 3260        |
| Width                               | mm   | 1220        |
| Height with cabin / roll bar (ROPS) | mm   | 1939 / 2060 |
| Storage dimensions                  |      |             |
| Length                              | mm   | 820         |
| Width                               | mm   | 1220        |
| Height                              | mm   | 650         |
| Weight                              |      |             |
| Weight (snow sweeper)               | kg   | 104         |
| Performance                         |      |             |
| Clearing width - straight           | mm   | 1220        |
| Clearing width - angled 25°         | mm   | 1150        |
| Ground clearance below brush        | mm   | 420         |
| Brush diameter Ø                    | mm   | 550         |
| Operating speed                     | km/h | 1-15        |
| Theoretical sweeping capacity       | m²/h | 18300       |
| Handling snow depth up to           | mm   | 150         |
| Brush speed                         | rpm  | 0-240       |
| Turning angle                       |      | 25°         |