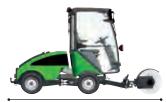

#### Standard equipment:

**Trapeze mounting** The trapeze-mounting ensures the snow sweeper

remains clear of the wheels of the utility machine at all times, whatever the angle. The snow sweeper automatically turns with the utility machine - always sweeping in front of the wheels of the utility machine.