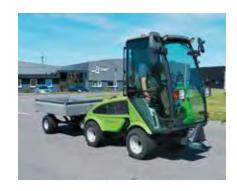

## **Extra equipment (options):**

**Side extensions** The optional side extensions increase the volume of

the trailer. The side extensions are 40 cm in the height.

**Lighting** The galvanized beam with rear lights makes the trailer

visible in traffic.

4500 mm