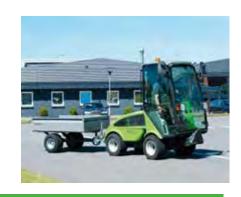

## Tipper trailer

## - City Ranger 2260

Steel chassis The tipper trailer features a strongly built steel chassis

with fixed headboard and sides.

**Hydraulic tip function** The unloading of the 0,44 m³ trailer is easily done via the

joystick from the comfort of the driver seat.

**Support wheel** The support wheel allows for easy attaching, detaching

and storage.

## **Extra equipment (options):**

**Side extensions** The optional side extensions increase the volume of

the trailer. The side extensions are 40 cm in the height.

**Lighting** The galvanized beam with rear lights makes the trailer

visible in traffic.

4500 mm