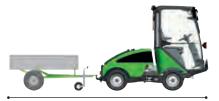

## Tipper trailer

## - City Ranger 2260





Steel chassis The tipper trailer features a strongly built steel chassis

with fixed headboard and sides.

**Hydraulic tip function** The unloading of the 0,44 m³ trailer is easily done via the

joystick from the comfort of the driver seat.

**Support wheel** The support wheel allows for easy attaching, detaching

and storage.

## **Extra equipment (options):**

**Side extensions** The optional side extensions increase the volume of

the trailer. The side extensions are 40 cm in the height.

**Lighting** The galvanized beam with rear lights makes the trailer

visible in traffic.





4500 mm

## **Technical specifications**

| Dimensions                                     |    |             |
|------------------------------------------------|----|-------------|
| Length                                         | mm | 4500        |
| Width                                          | mm | 1068        |
| Height with cabin / roll bar (ROPS)            | mm | 1939 / 2060 |
| Storage dimensions                             |    |             |
| Length                                         | mm | 2100        |
| Width                                          | mm | 1025        |
| Height                                         | mm | 850         |
| Weight                                         |    |             |
| Weight (tipper trailer)                        | kg |