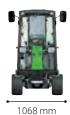

## **Technical specifications**

| Dimensions                                     |    |             |
|------------------------------------------------|----|-------------|
| Length                                         | mm | 4500        |
| Width                                          | mm | 1068        |
| Height with cabin / roll bar (ROPS)            | mm | 1939 / 2060 |
| Storage dimensions                             |    |             |
| Length                                         | mm | 2100        |
| Width                                          | mm | 1025        |
| Height                                         | mm | 850         |
| Weight                                         |    |             |
| Weight (tipper trailer)                        | kg | 160         |
| Performance                                    |    |             |
| Platform, length                               | mm | 1500        |
| Platform, width                                | mm | 950         |
| Platform, height                               | mm | 310         |
| Platform, height with optional side extensions | mm | 350         |
| Volume                                         | m³ | 0,44        |
| Volume with side extensions                    | m³ | 1,02        |
| Load carrying capacity, max.                   | kg | 440         |
| Loading height                                 | mm | 850         |
| CE certified according to EU directive         |    |             |