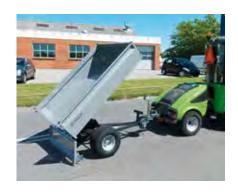

## - City Ranger 2260

Steel chassis The tipper trailer features a strongly built steel chassis

with fixed headboard and sides.

**Hydraulic tip function** The unloading of the 0,44 m³ trailer is easily done via the

joystick from the comfort of the driver seat.

**Support wheel** The support wheel allows for easy attaching, detaching

and storage.